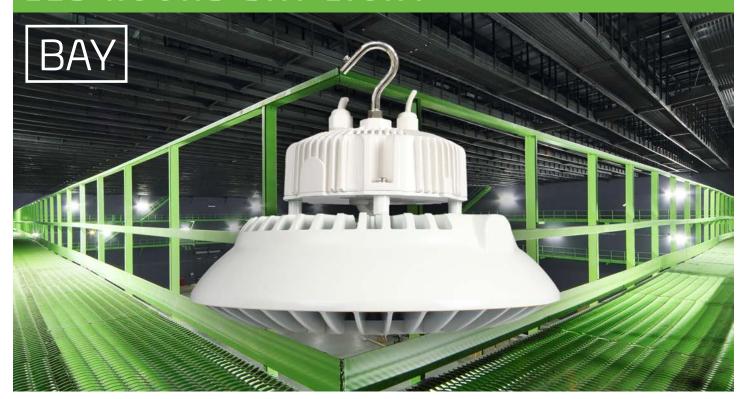

## LED ROUND BAY LIGHT

The BAY fixture is a cost-effective LED solution providing 1-for-1 replacement of high-watt HID fixtures.